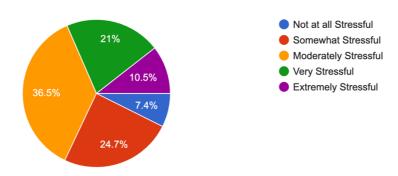

How do you perceive the risk of financial stress due to COVID-19 pandemic? 787 responses

Has the pandemic caused an increase in the use of social media? 787 responses