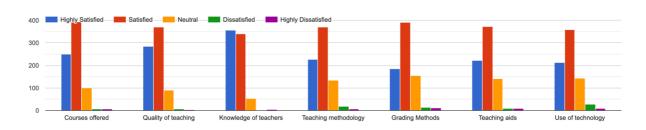

# **For Under Graduate and Post Graduate Students**

How would rate your satisfaction with the institution on the following parameters:

How do you rate the online classes delivered by the institution based on the following parameters.