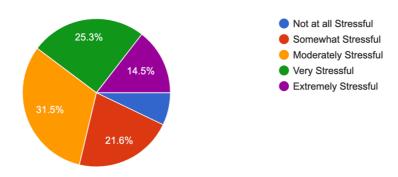

787 responses

How do you perceive your academic studying experience during this period of COVID-19 pandemic?

787 responses

How do you perceive the risk of academic stress due to COVID-19 pandemic? 787 responses