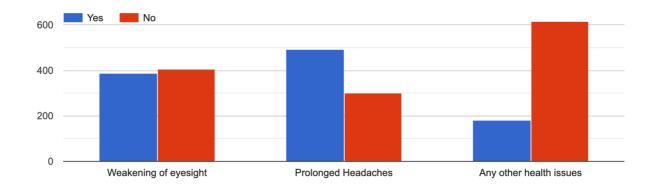

participated in any of these events conducted by the college? 787 responses



Rate the college based on the effectiveness of the academic events conducted by the college.



Is the college concerned about the safety precautions to be taken during the Covid 19 period? 787 responses



Rate the satisfaction level of the offline classes provided by the institution during Covid 19 period? 787 responses



How satisfied are you with the online exam system for internal evaluation? 787 responses



How satisfied are you with the institution's response to the Covid19 crisis? 787 responses



# **Covid Response Questions**

How do you perceive the risk of corona virus spread during this period of COVID-19 pandemic? 787 responses



### Did you experience the following during the virtual classes?



## Do you think that COVID-19 concerns impact your ability to learn?





### Have you been quarantined?

768 responses



# If Yes, did the isolation affect your studies? 539 responses



How do you perceive the condition of social isolation imposed during this period of COVID-19 pandemic?

787 responses



How do you perceive the relationships with your relatives during this period of COVID-19 pandemic?

787 responses



How do you perceive the relationships with your Teachers during this period of COVID-19 pandemic?

787 responses



How do you perceive the relationships with your classmates during this period of COVID-19 pandemic?

787 responses



How do you perceive your academic studying experience during this period of COVID-19 pandemic?

787 responses



How do you perceive the