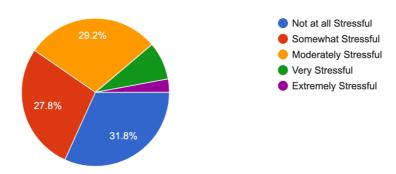

response to the Covid19 crisis? 787 responses



# **Covid Response Questions**

How do you perceive the risk of corona virus spread during this period of COVID-19 pandemic? 787 responses



### Did you experience the following during the virtual classes?



## Do you think that COVID-19 concerns impact your ability to learn?





### Have you been quarantined?

768 responses



# If Yes, did the isolation affect your studies? 539 responses



How do you perceive the condition of social isolation imposed during this period of COVID-19 pandemic?

787 responses



How do you perceive the relationships with your relatives during this period of COVID-19 pandemic?

787 responses



How do you perceive the relationships with your Teachers during this period of COVID-19 pandemic?

787 responses



How do you perceive the relationships with your classmates during this period of COVID-19 pandemic?

787 responses



How do you perceive your academic studying experience during this period of COVID-19 pandemic?

787 responses



How do you perceive the risk of academic stress due to COVID-19 pandemic? 787 responses



How do you perceive the risk of financial stress due to COVID-19 pandemic? 787 responses



Has the pandemic caused an increase in the use of social media? 787 responses



## If Yes, Has it affected you positively or negatively?

787 responses



## Do you have any changes in your diet owing to Covid 19 pandemic?

787 responses



YesNo

# Have you participated in any of the Covid 19 volunteering activities 787 responses



How satisfied are you with the overall experien