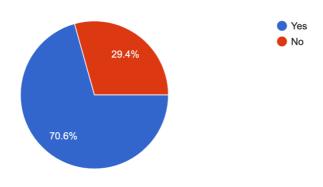

s



Rate the college based on the effectiveness of the academic events conducted by the college.



Is the college concerned about the safety precautions to be taken during the Covid 19 period? 787 responses



Rate the satisfaction level of the offline classes provided by the institution during Covid 19 period? 787 responses



How satisfied are you with the online exam system for internal evaluation? 787 responses



How satisfied are you with the institution's response to the Covid19 crisis? 787 responses



# **Covid Response Questions**

How do you perceive the risk of corona virus spread during this period of COVID-19 pandemic? 787 responses



### Did you experience the following during the virtual classes?



## Do you think that COVID-19 concerns impact your ability to learn?





### Have you been quarantined?

768 responses



# If Yes, did the isolation affect your studies? 539 responses



How do you perceive the condition of social isolation imposed during this period of COVID-19 pandemic?

787 responses



How do you perceive the relationships with your relatives during this period of COVID-19 pandemic?

787 responses



How do you perceive the relationships with your Teachers during this period of COVID-19 pandemic?

787 responses



How do you perceive the relationships with your classmates during this period of COVID-19 pandemic?

787 responses



How do you perceive your academic studying experience during this period of COVID-19 pandemic?

787 responses



How do you perceive the risk of academic stress due to COVID-19 pandemic? 787 responses



How do