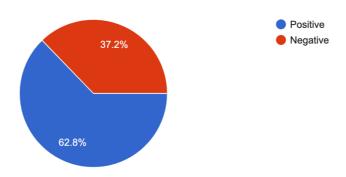

ow do you perceive the relationships with your relatives during this period of COVID-19 pandemic?

787 responses



How do you perceive the relationships with your Teachers during this period of COVID-19 pandemic?

787 responses



How do you perceive the relationships with your classmates during this period of COVID-19 pandemic?

787 responses



How do you perceive your academic studying experience during this period of COVID-19 pandemic?

787 responses



How do you perceive the risk of academic stress due to COVID-19 pandemic? 787 responses



How do you perceive the risk of financial stress due to COVID-19 pandemic? 787 responses



Has the pandemic caused an increase in the use of social media? 787 responses



## If Yes, Has it affected you positively or negatively?

787 responses



## Do you have any changes in your diet owing to Covid 19 pandemic?

787 responses



YesNo

# Have you participated in any of the Covid 19 volunteering activities 787 responses



How satisfied are you with the overall experience of this college? 787 responses



# **For Under Graduate and Post Graduate Students**

How would rate your satisfaction with the institution on the following parameters:



How do you rate the online classes delivered by the institution based on the following parameters.



Are you satisfied with the schedule and content provided by the institution in the online classes? 755 responses



Are you aware of the various job oriented courses provided by the institution? 755 responses



How do you rate the different online career development programmes provided by t