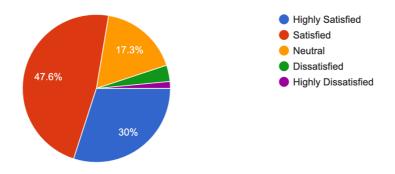

How satisfied are you with the institution's response to the Covid19 crisis? 787 responses