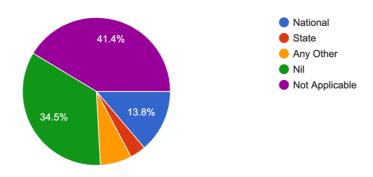

## **For Research Scholars**

### 2. Fellowship

29 responses

3. Rate your satisfaction level based on the support rendered from institution during COVID 19 pandemic