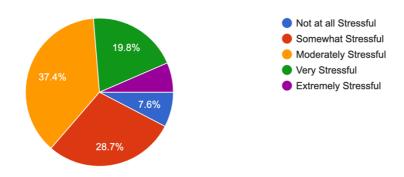

How do you perceive the risk of financial stress due to COVID-19 pandemic? 787 responses

Has the pandemic caused an increase in the use of social media? 787 responses