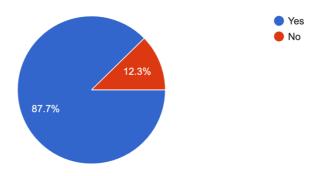

#### Semester

755 responses

How do you rate the functions provided by the Department of your institution during Covid 19 ?  $^{787}$  responses

Have you attended the virtual classes (webinars, workshops, conferences)) provided by the institution?

787 responses

Are you aware of different events and programmes conducted by the institution for the students during the Covid 19 crisis?

787 responses

Has such national and international events helped you to enhance your knowledge level? 787 responses