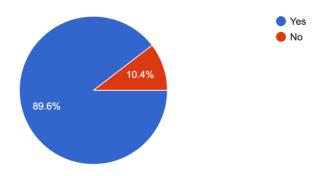

## Do you have any changes in your diet owing to Covid 19 pandemic?

787 responses

YesNo