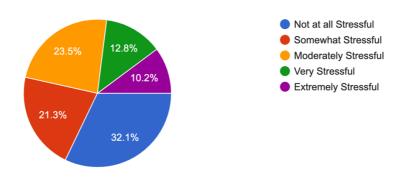

787 responses

How do you perceive your academic studying experience during this period of COVID-19 pandemic?

787 responses

How do you perceive the risk of academic stress due to COVID-19 pandemic? 787 responses