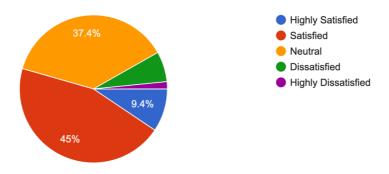

Rate the satisfaction level of the offline classes provided by the institution during Covid 19 period? 787 responses

How satisfied are you with the online exam system for internal evaluation? 787 responses

How satisfied are you with the institution's response to the Covid19 crisis? 787 responses