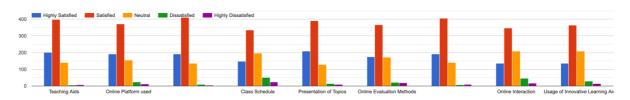

# **For Under Graduate and Post Graduate Students**

How would rate your satisfaction with the institution on the following parameters:

How do you rate the online classes delivered by the institution based on the following parameters.