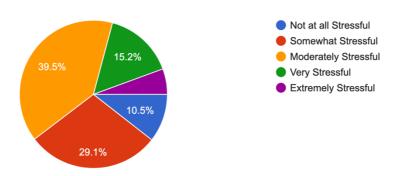

vel of the offline classes provided by the institution during Covid 19 period? 787 responses



How satisfied are you with the online exam system for internal evaluation? 787 responses



How satisfied are you with the institution's response to the Covid19 crisis? 787 responses



# **Covid Response Questions**

How do you perceive the risk of corona virus spread during this period of COVID-19 pandemic? 787 responses



### Did you experience the following during the virtual classes?



## Do you think that COVID-19 concerns impact your ability to learn?





### Have you been quarantined?

768 responses



# If Yes, did the isolation affect your studies? 539 responses



How do you perceive the condition of social isolation imposed during this period of COVID-19 pandemic?

787 responses



How do you perceive the relationships with your relatives during this period of COVID-19 pandemic?

787 responses



How do you perceive the relationships with your Teachers during this period of COVID-19 pandemic?

787 responses



How do you perceive the relationships with your classmates during this period of COVID-19 pandemic?

787 responses



How do you perceive your academic studying experience during this period of COVID-19 pandemic?

787 responses



How do you perceive the risk of academic stress due to COVID-19 pandemic? 787 responses



How do you perceive the risk of financial stress due to COVID-19 pandemic? 787 responses



Has the pandemic caused an increase in the use of social media? 787 responses



## If Yes, Has it affected you positively or negatively?

787 response