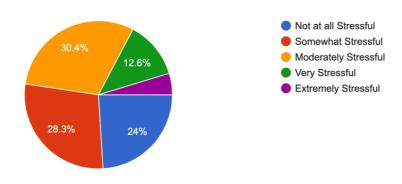

with the online exam system for internal evaluation? 787 responses



How satisfied are you with the institution's response to the Covid19 crisis? 787 responses



# **Covid Response Questions**

How do you perceive the risk of corona virus spread during this period of COVID-19 pandemic? 787 responses



### Did you experience the following during the virtual classes?



## Do you think that COVID-19 concerns impact your ability to learn?





### Have you been quarantined?

768 responses



# If Yes, did the isolation affect your studies? 539 responses



How do you perceive the condition of social isolation imposed during this period of COVID-19 pandemic?

787 responses



How do you perceive the relationships with your relatives during this period of COVID-19 pandemic?

787 responses



How do you perceive the relationships with your Teachers during this period of COVID-19 pandemic?

787 responses



How do you perceive the relationships with your classmates during this period of COVID-19 pandemic?

787 responses



How do you perceive your academic studying experience during this period of COVID-19 pandemic?

787 responses



How do you perceive the risk of academic stress due to COVID-19 pandemic? 787 responses



How do you perceive the risk of financial stress due to COVID-19 pandemic? 787 responses



Has the pandemic caused an increase in the use of social media? 787 responses



## If Yes, Has it affected you positively or negatively?

787 responses



## Do you have any changes in your diet owing to Covid 19 pandemic?

787 responses



YesNo

# Have you particip