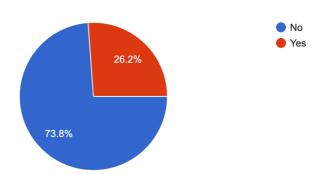

concerned about the safety precautions to be taken during the Covid 19 period? 787 responses



Rate the satisfaction level of the offline classes provided by the institution during Covid 19 period? 787 responses



How satisfied are you with the online exam system for internal evaluation? 787 responses



How satisfied are you with the institution's response to the Covid19 crisis? 787 responses



# **Covid Response Questions**

How do you perceive the risk of corona virus spread during this period of COVID-19 pandemic? 787 responses



### Did you experience the following during the virtual classes?



## Do you think that COVID-19 concerns impact your ability to learn?





### Have you been quarantined?

768 responses



# If Yes, did the isolation affect your studies? 539 responses



How do you perceive the condition of social isolation imposed during this period of COVID-19 pandemic?

787 responses



How do you perceive the relationships with your relatives during this period of COVID-19 pandemic?

787 responses



How do you perceive the relationships with your Teachers during this period of COVID-19 pandemic?

787 responses



How do you perceive the relationships with your classmates during this period of COVID-19 pandemic?

787 responses



How do you perceive your academic studying experience during this period of COVID-19 pandemic?

787 responses



How do you perceive the risk of academic stress due to COVID-19 pandemic? 787 responses



How do you perceive the risk of financial stress due to COVID-19 pandemic? 787 responses



Has the pandemic caused an inc