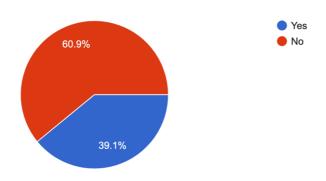

## Do you have any changes in your diet owing to Covid 19 pandemic?

787 responses

YesNo