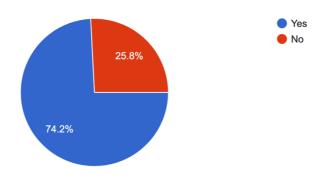

## Do you have any changes in your diet owing to Covid 19 pandemic?

787 responses

YesNo