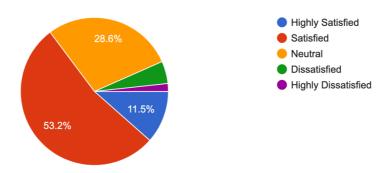

# Have you participated in any of the Covid 19 volunteering activities 787 responses

How satisfied are you with the overall experience of this college? 787 responses