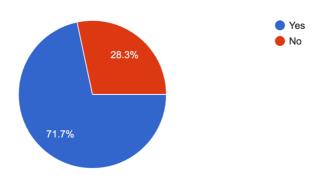

Have you participated in any of these events conducted by the college? 787 responses

Rate the college based on the effectiveness of the academic events conducted by the college.

Is the college concerned about the safety precautions to be taken during the Covid 19 period? 787 responses