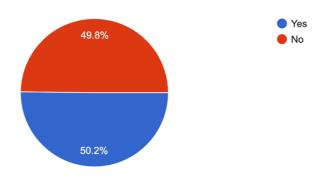

## Do you have any changes in your diet owing to Covid 19 pandemic?

787 responses

YesNo