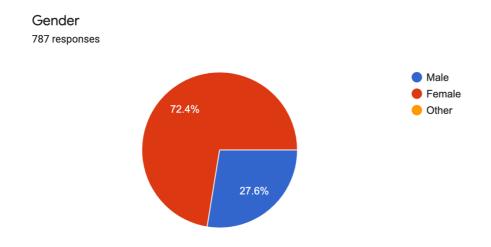

to COVID-19 pandemic?  |
| 86 | Has the pandemic caused an increase in the use of social media?             |
| 87 | If Yes, Has it affected you positively or negatively?                       |
| 88 | Do you have any changes in your diet owing to Covid 19 pandemic?            |
| 89 | Have you participated in any of the Covid 19 volunteering activities        |
| 90 | If Yes, mention the activity you were part of?                              |
| 91 | How satisfied are you with the overall experience of this college?          |
|    | What can be improved regarding your experience at this college? Comment     |
| 92 | briefly below.                                                              |

## A brief report of Students Satisfaction Survey conducted during the academic year 2020-21



#### Semester

755 responses



How do you rate the functions provided by the Department of your institution during Covid 19 ?  $^{787}$  responses



Have you attended the virtual classes (webinars, workshops, conferences)) provided by the institution?

787 responses



Are you aware of different events and programmes conducted by the institution for the students during the Covid 19 crisis?

787 responses



Has such national and international events helped you to enhance your knowledge level? 787 responses



Have you participated in any of these events conducted by the college? 787 responses



Rate the college based on the effectiveness of the academic events conducted by the college.



Is the college concerned about the safety precautions to be taken during the Covid 19 period? 787