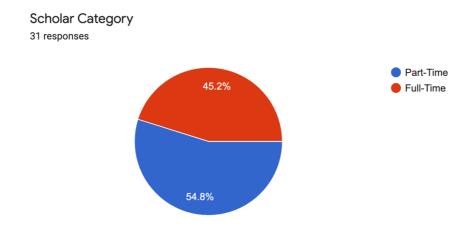

lege? 787 responses



# **For Under Graduate and Post Graduate Students**

How would rate your satisfaction with the institution on the following parameters:



How do you rate the online classes delivered by the institution based on the following parameters.



Are you satisfied with the schedule and content provided by the institution in the online classes? 755 responses



Are you aware of the various job oriented courses provided by the institution? 755 responses



How do you rate the different online career development programmes provided by the institution? 755 responses



Are you aware of the various clubs and cells functioning in the organisation? 755 responses



Have you attended the programmes organised by these clubs and cells. 755 responses



## **For Research Scholars**



### 2. Fellowship

29 responses







3. Rate your satisfaction level based on the support rendered from institution during COVID 19 pandemic



### 4. Other Research Activities conducted during COVID 19 pandemic period

31 responses



### 4. d. Details of Presentations



#### **Details of Presentation**

4 responses



Paper presented on International Virtual Conference organised by SAS SNDP...

### 4. e Publication details, if any