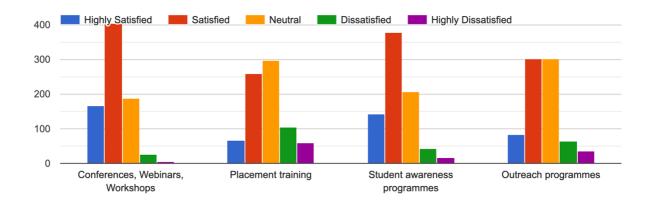

|    | Rate the college based on the effectiveness of the academic events                                                            |
|----|-------------------------------------------------------------------------------------------------------------------------------|
| 25 | conducted by the college. [Conferences, Webinars, Workshops]                                                                  |
| 26 | Rate the college based on the effectiveness of the academic events                                                            |
| 26 | conducted by the college. [Placement training]                                                                                |
| 27 | Rate the college based on the effectiveness of the academic events                                                            |
| 27 | conducted by the college. [Student awareness programmes]                                                                      |
| 20 | Rate the college based on the effectiveness of the academic events                                                            |
| 28 | conducted by the college. [Outreach programmes]  Is the college concerned about the safety precautions to be taken during the |
| 29 | Covid 19 period?                                                                                                              |
|    | Rate the satisfaction level of the offline classes provided by the institution                                                |
| 30 | during Covid 19 period?                                                                                                       |
| 31 | How satisfied are you with the online exam system for internal evaluation?                                                    |
| 32 | How satisfied are you with the institution's response to the Covid19 crisis?                                                  |
| 32 | How would rate your satisfaction with the institution on the following                                                        |
| 33 | parameters: [Courses offered]                                                                                                 |
|    | How would rate your satisfaction with the institution on the following                                                        |
| 34 | parameters: [Quality of teaching]                                                                                             |
|    | How would rate your satisfaction with the institution on the following                                                        |
| 35 | parameters: [Knowledge of teachers]                                                                                           |
|    | How would rate your satisfaction with the institution on the following                                                        |
| 36 | parameters: [Teaching methodology]                                                                                            |
|    | How would rate your satisfaction with the institution on the following                                                        |
| 37 | parameters: [Grading Methods]                                                                                                 |
|    | How would rate your satisfaction with the institution on the following                                                        |
| 38 | parameters: [Teaching aids]                                                                                                   |
|    | How would rate your satisfaction with the institution on the following                                                        |
| 39 | parameters: [Use of technology]                                                                                               |
| 40 | How do you rate the online classes delivered by the institution based on the                                                  |
| 40 | following parameters. [Teaching Aids]                                                                                         |
| 41 | How do you rate the online classes delivered by the institution based on the following parameters. [Online Platform used]     |
| 41 | How do you rate the online classes delivered by the institution based on the                                                  |
| 42 | following parameters. [Technological adaptiveness of teachers]                                                                |
| 12 | How do you rate the online classes delivered by the institution based on the                                                  |
| 43 | following parameters. [Class Schedule]                                                                                        |
|    | How do you rate the online classes delivered by the institution based on the                                                  |
| 44 | following parameters. [Presentation of Topics]                                                                                |
|    | How do you rate the online classes delivered by the institution based on the                                                  |
| 45 | following parameters. [Online Evaluation Methods]                                                                             |
|    | How do you rate the online classes delivered by the institution based on the                                                  |
| 46 | following parameters. [Accessibility of the Course Instructor]                                                                |
|    | How do you rate the online classes delivered by the institution based on the                                                  |
| 47 | following parameters. [Online Interaction]                                                                                    |
|    | How do you rate the online classes delivered by the institution based on the                                                  |
| 48 | following parameters. [Usage of Innovative Learning Aids]                                                                     |

Have you participated in any of these events conducted by the college? 787 responses

Rate the college based on the effectiveness of the academic events conducted by the college.

Is the college concerned about the safety precautions to be taken during the Covid 19 period? 787 responses