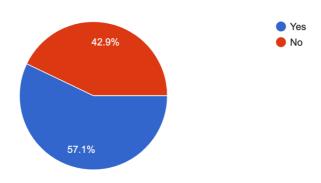

#### Semester

755 responses

How do you rate the functions provided by the Department of your institution during Covid 19 ?  $^{787}$  responses

Have you attended the virtual classes (webinars, workshops, conferences)) provided by the institution?