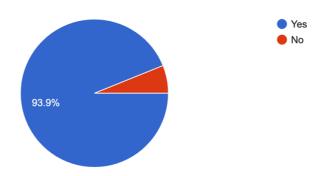

## Do you have any changes in your diet owing to Covid 19 pandemic?

787 responses

YesNo