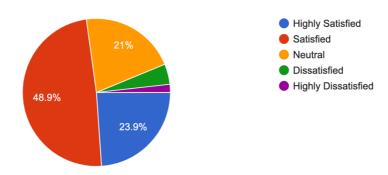

# Have you participated in any of the Covid 19 volunteering activities 787 responses

How satisfied are you with the overall experience of this college? 787 responses