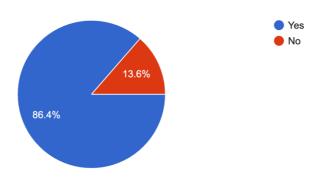

#### Semester

755 responses

How do you rate the functions provided by the Department of your institution during Covid 19 ?  $^{787}$  responses

Have you attended the virtual classes (webinars, workshops, conferences)) provided by the institution?

787 responses

Are you aware of different events and programmes conducted by the institution for the students during the Covid 19 crisis?

787 responses

Has such national and international events helped you to enhance your knowledge level? 787 responses