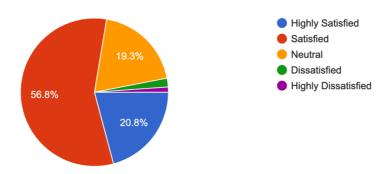

How satisfied are you with the institution's response to the Covid19 crisis? 787 responses