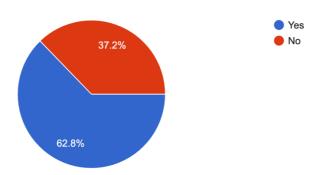

Have you participated in any of these events conducted by the college? 787 responses

Rate the college based on the effectiveness of the academic events conducted by the college.

Is the college concerned about the safety precautions to be taken during the Covid 19 period? 787 responses