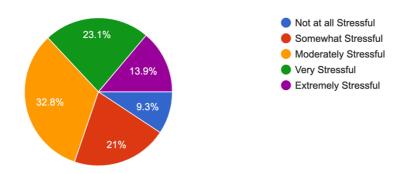

787 responses

How do you perceive your academic studying experience during this period of COVID-19 pandemic?

787 responses

How do you perceive the risk of academic stress due to COVID-19 pandemic? 787 responses

How do you perceive the risk of financial stress due to COVID-19 pandemic? 787 responses

Has the pandemic caused an increase in the use of social media? 787 responses