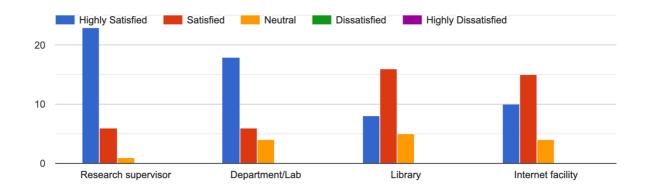

### 2. Fellowship

29 responses

3. Rate your satisfaction level based on the support rendered from institution during COVID 19 pandemic