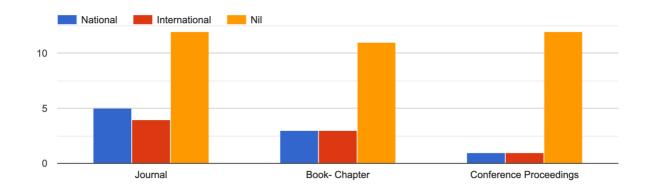

he institution? 755 responses



How do you rate the different online career development programmes provided by the institution? 755 responses



Are you aware of the various clubs and cells functioning in the organisation? 755 responses



Have you attended the programmes organised by these clubs and cells. 755 responses



## **For Research Scholars**



### 2. Fellowship

29 responses







3. Rate your satisfaction level based on the support rendered from institution during COVID 19 pandemic



### 4. Other Research Activities conducted during COVID 19 pandemic period

31 responses



### 4. d. Details of Presentations



#### **Details of Presentation**

4 responses



Paper presented on International Virtual Conference organised by SAS SNDP...

### 4. e Publication details, if any