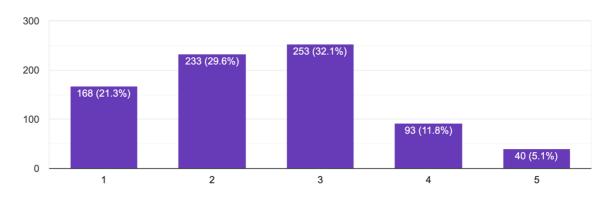

mmes conducted by the institution for the students during the Covid 19 crisis?

787 responses



Has such national and international events helped you to enhance your knowledge level? 787 responses



Have you participated in any of these events conducted by the college? 787 responses



Rate the college based on the effectiveness of the academic events conducted by the college.



Is the college concerned about the safety precautions to be taken during the Covid 19 period? 787 responses



Rate the satisfaction level of the offline classes provided by the institution during Covid 19 period? 787 responses



How satisfied are you with the online exam system for internal evaluation? 787 responses



How satisfied are you with the institution's response to the Covid19 crisis? 787 responses



# **Covid Response Questions**

How do you perceive the risk of corona virus spread during this period of COVID-19 pandemic? 787 responses



### Did you experience the following during the virtual classes?



## Do you think that COVID-19 concerns impact your ability to learn?





### Have you been quarantined?

768 responses



# If Yes, did the isolation affect your studies? 539 responses



How do you perceive the condition of social isolation imposed during this period of COVID-19 pandemic?

787 responses



How do you perceive the relationships with your relatives during this period of COVID-19 pandemic?

787 responses



How do you perceive the relationships with your Teachers during this period of COVID-19 pandemic?

787 responses



How do you perceive the relationships with yo