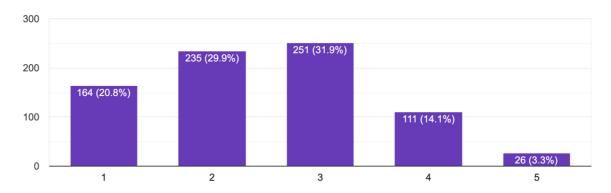

Rate the satisfaction level of the offline classes provided by the institution during Covid 19 period? 787 responses

How satisfied are you with the online exam system for internal evaluation? 787 responses