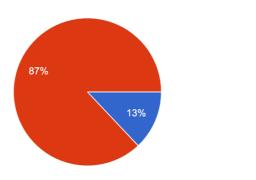

his period of COVID-19 pandemic?

787 responses



How do you perceive the relationships with your classmates during this period of COVID-19 pandemic?

787 responses



How do you perceive your academic studying experience during this period of COVID-19 pandemic?

787 responses



How do you perceive the risk of academic stress due to COVID-19 pandemic? 787 responses



How do you perceive the risk of financial stress due to COVID-19 pandemic? 787 responses



Has the pandemic caused an increase in the use of social media? 787 responses



## If Yes, Has it affected you positively or negatively?

787 responses



## Do you have any changes in your diet owing to Covid 19 pandemic?

787 responses



YesNo

# Have you participated in any of the Covid 19 volunteering activities 787 responses



How satisfied are you with the overall experience of this college? 787 responses



# **For Under Graduate and Post Graduate Students**

How would rate your satisfaction with the institution on the following parameters:



How do you rate the online classes delivered by the institution based on the following parameters.



Are you satisfied with the schedule and content provided by the institution in the online classes? 755 responses



Are you aware of the various job oriented courses provided by the institution? 755 responses



How do you rate the different online career development programmes provided by the institution? 755 responses



Are you aware of the various clubs and cells functioning in the organisation? 755 responses



Have you attended the programmes organised by these c