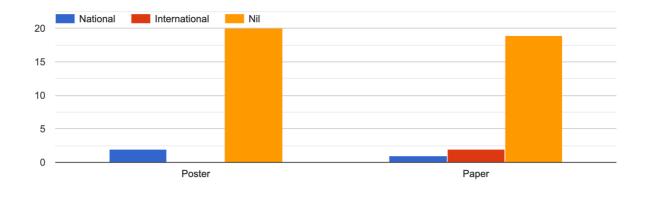

sfied with the schedule and content provided by the institution in the online classes? 755 responses



Are you aware of the various job oriented courses provided by the institution? 755 responses



How do you rate the different online career development programmes provided by the institution? 755 responses



Are you aware of the various clubs and cells functioning in the organisation? 755 responses



Have you attended the programmes organised by these clubs and cells. 755 responses



## **For Research Scholars**



### 2. Fellowship

29 responses







3. Rate your satisfaction level based on the support rendered from institution during COVID 19 pandemic



### 4. Other Research Activities conducted during COVID 19 pandemic period

31 responses



### 4. d. Details of Presentations



#### **Details of Presentation**

4 responses



Paper presented on International Virtual Conference organised by SAS SNDP...

### 4. e Publication details, if any