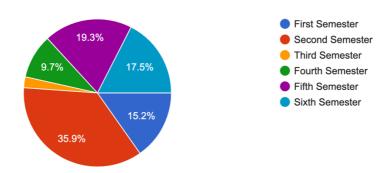

#### Semester

755 responses

How do you rate the functions provided by the Department of your institution during Covid 19 ?  $^{787}$  responses

Have you attended the virtual classes (webinars, workshops, conferences)) provided by the institution?